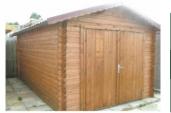

#### **Tallinn 45mm Garage**

| Size<br>(Feet)   | Cabin<br>Single<br>Glazed | Extra Opening Single Glazed Window | Pedestrian<br>Door | Wood<br>Preserver<br>Treatment | Tiles |
|------------------|---------------------------|------------------------------------|--------------------|--------------------------------|-------|
| Garage<br>17x10w | £6250.00                  | £300                               | £295               | £425                           | £850  |

A Floor is available £695.00 Extra

FELT: All buildings are supplied with green mineralised felt. To further enhance the appearance of your garden building we offer a range of attractive felt roof tiles.