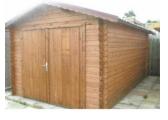

#### **Tallinn 45mm Garage**

| Size<br>(Feet)   | Cabin<br>Single<br>Glazed | Extra<br>Opening<br>Single<br>Glazed<br>Window | Pedestrian<br>Door | Wood<br>Preserver<br>Treatment | Tiles |
|------------------|---------------------------|------------------------------------------------|--------------------|--------------------------------|-------|
| Garage<br>17x10w | £6250.00                  | £300                                           | £295               | £425                           | £850  |

Floor Available £695.00 Extra